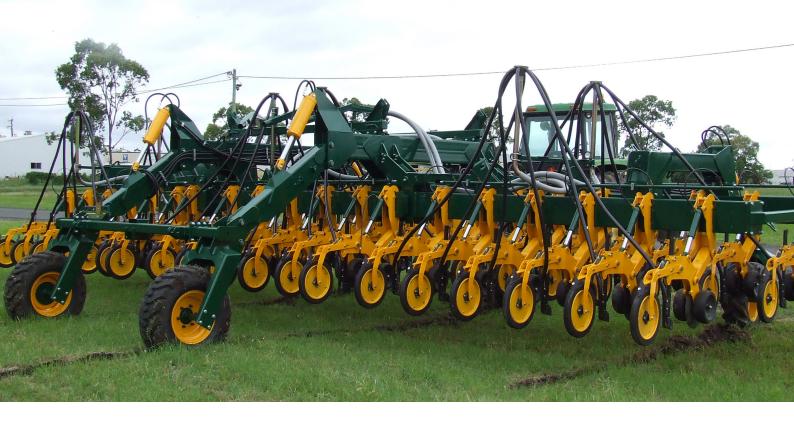

## X-BAR | STRIKER

The Simplicity Striker is a Walking Beam ground following planter unit, which includes a straight 16" front coulter on gauge wheels to control the coulter depth.

The coulter opens the soil for a narrow tine using an Inverted T point. This opens and lightly tills the seed bed, which accurately delivers seed/fert into moisture (capable of seed depths from 5mm to 130mm).

This is followed by the integrated Press Wheel assembly, to close the seed bed. This planter system includes a hydraulic down force system to apply a consistent (no recoil) down force.

This complete unit is connected to an X-Bar tool bar system, which is a shaped tool bar that allows the Striker unit to clamp onto the bar and caters for easy movement with NO u-holts.