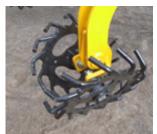

## X-BAR | STRIKER

The Simplicity Striker is a Walking Beam ground following planter unit, which includes a straight 16" front coulter on gauge wheels to control the coulter depth.

The coulter opens the soil for a narrow tine using an Inverted T point. This opens and lightly tills the seed bed, which accurately delivers seed/fert into moisture (capable of seed depths from 5mm to 130mm).