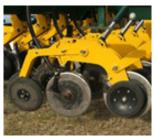

## X-BAR | STRIKER

The Simplicity Striker is a Walking Beam ground following planter unit, which includes a straight 16" front coulter on gauge wheels to control the coulter depth.

The coulter opens the soil for a narrow tine using an Inverted T point. This opens and lightly tills the seed bed, which accurately delivers seed/fert into moisture (capable of seed depths from 5mm to 130mm).

This is followed by the integrated Press Wheel assembly, to close the seed bed. This planter system includes a hydraulic down force system to apply a consistent (no recoil) down force.

This complete unit is connected to an X-Bar tool bar system, which is a shaped tool bar that allows the Striker unit to clamp onto the bar and caters for easy movement with NO u-holts.